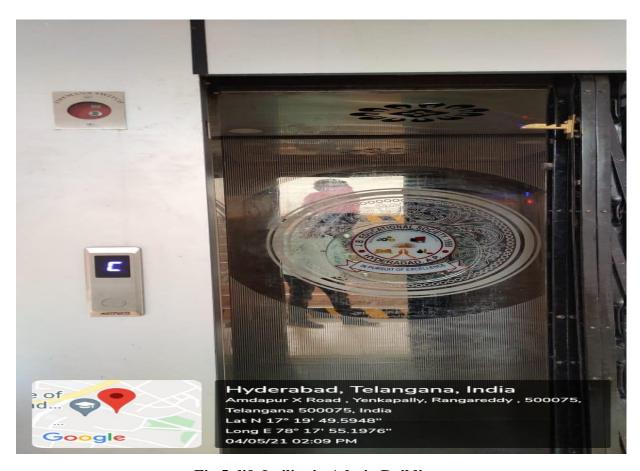

### 7.1.7 Ramps and Lifts

Fig.1: Elevation of Main Building where ramps and lifts are available

Fig .2: lift facility in Main Building

Fig .3: Ramp in Main Building

Fig.4 Elevation of Admin Building

Fig.5: lift facility in Admin Building