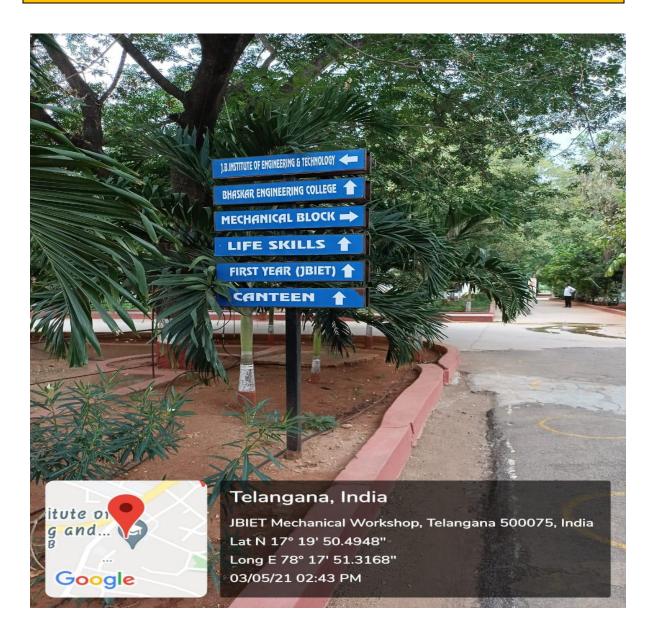

## 7.1.7 Signage

Fig .12 Sign Board Showing direction of different Blocks/building

Fig.13 Sign Board Showing direction of different Blocks/building

Fig.14 Sign Board Showing direction of different Blocks/building