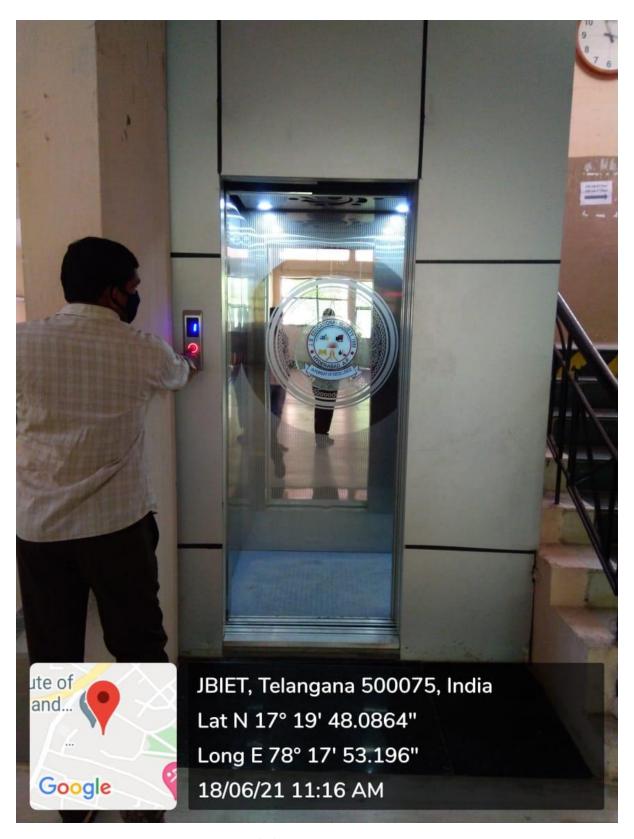

### 7.1.7 Ramps and Lifts

Fig.1: Elevation of Main Building where ramps and lifts are available

Fig .2: lift facility in Main Building

Fig .3: Ramp in Main Building

Fig.4 Elevation of Admin Building

Fig.5: lift facility in Admin Building