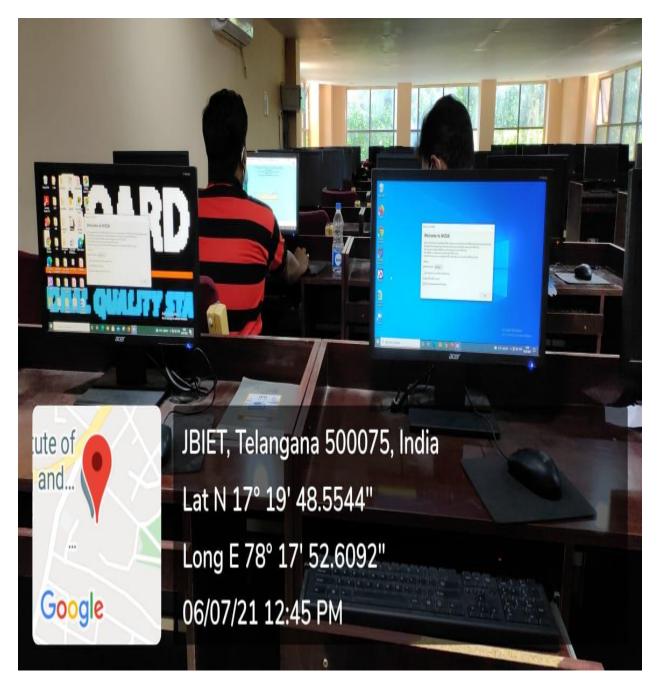

## 7.1.7 Assistive Technology and Facilities for Person with Disabilities

Fig 20 Screen reading Software

Fig 21 Screen reading Software

Fig 22 Screen reading Software

PRINCIPAL

J.B. INSTITUTE OF

ENGINEERING & TECHNOLOGY
Bhaskar Nagar, Yenkapally (V)
Moinabad (M), R.R. Dist.-600 075.