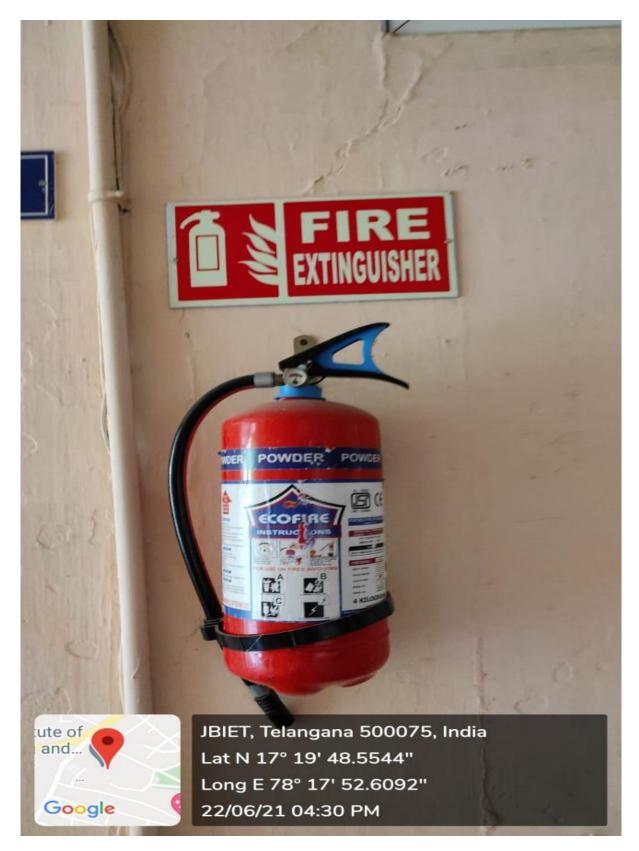

Fig.15 Caution Sign Board

Fig.16 Sign Board Showing of Drinking Water

Fig.17 Sign Board Showing Fire Extinguisher

Fig.18 Sign Board Showing

Fig.19 Sign Board Showing Exit in case of emergency