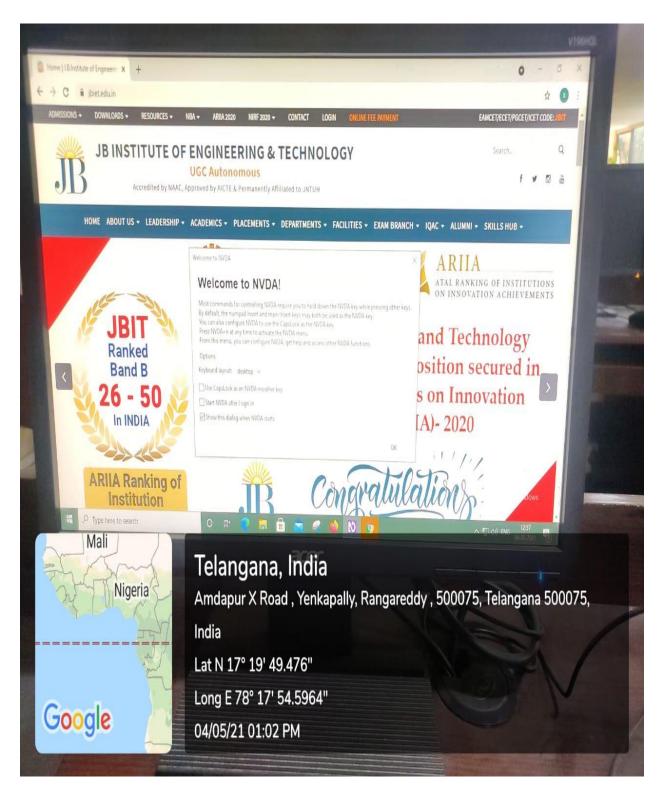

## 7.1.7 Assistive Technology and Facilities for Person with Disabilities

Fig 20 Screen reading Software

Fig 21 Screen reading Software

Fig 22 Screen reading Software

PRINCIPAL

J.B. INSTITUTE OF

ENGINEERING & TECHNOLOGY
Bhaskar Nagar, Yenkapally (V)
Moinabad (M), R.R. Dist.-600 075.