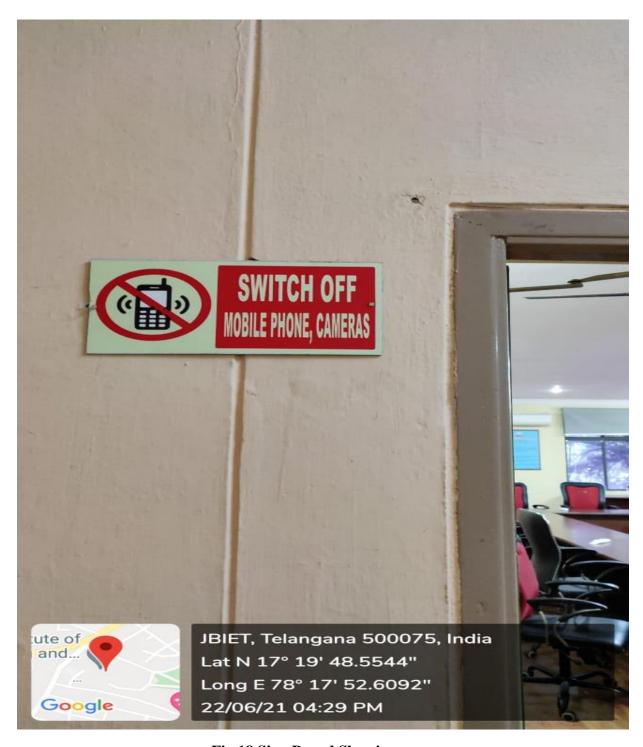

Fig.15 Caution Sign Board

Fig.16 Sign Board Showing of Drinking Water

Fig.17 Sign Board Showing Fire Extinguisher

Fig.18 Sign Board Showing

Fig.19 Sign Board Showing Exit in case of emergency