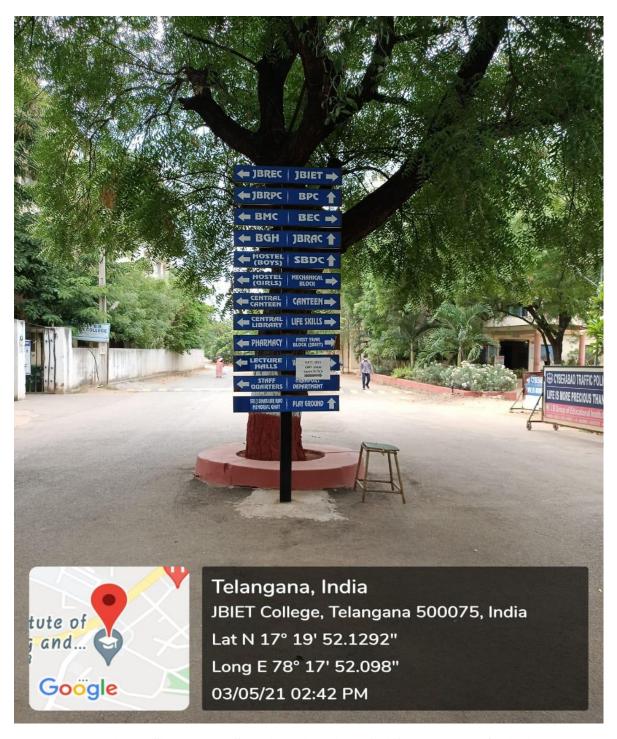

## 7.1.7 Signage

Fig .12 Sign Board Showing direction of different Blocks/building

Fig.13 Sign Board Showing direction of different Blocks/building

Fig.14 Sign Board Showing direction of different Blocks/building