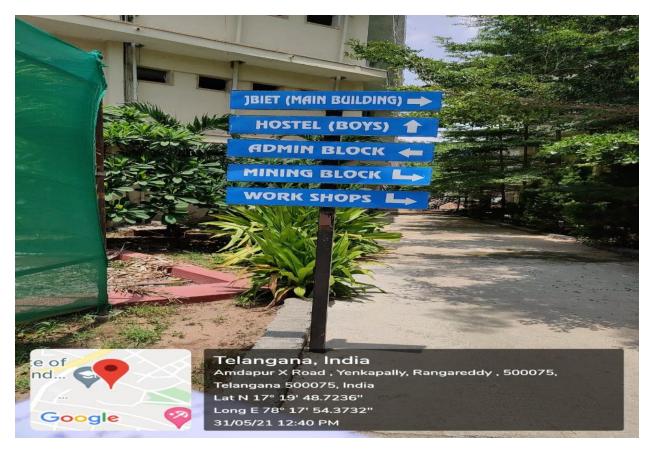

## 7.1.7 Signage

Fig .12 Sign Board Showing direction of different Blocks/building

Fig.13 Sign Board Showing direction of different Blocks/building

Fig.14 Sign Board Showing direction of different Blocks/building