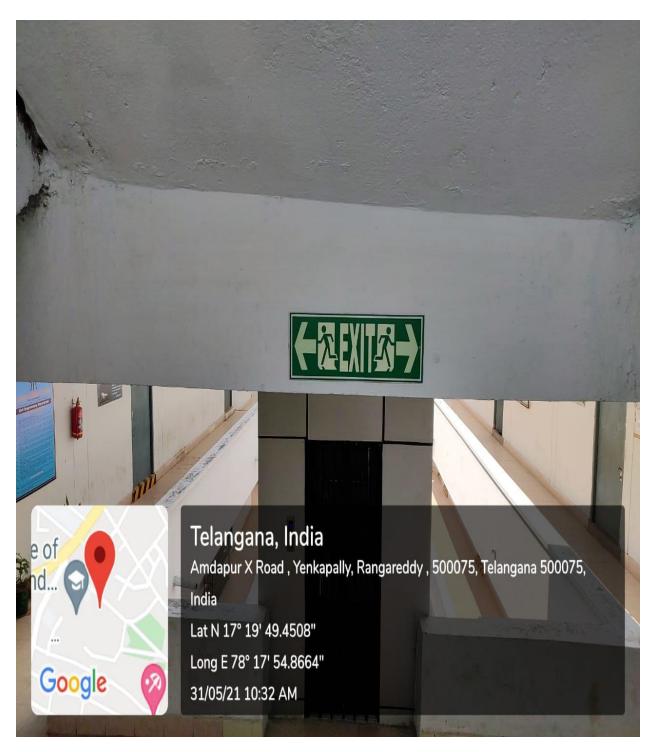

Fig.15 Caution Sign Board

Fig.16 Sign Board Showing of Drinking Water

Fig.17 Sign Board Showing Fire Extinguisher

Fig.18 Sign Board Showing

Fig.19 Sign Board Showing Exit in case of emergency