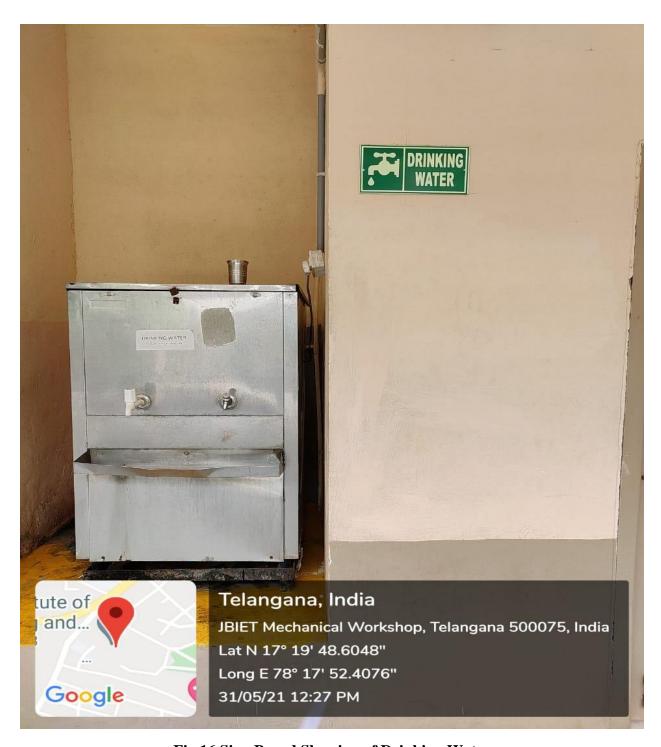

Fig.15 Caution Sign Board

Fig.16 Sign Board Showing of Drinking Water

Fig.17 Sign Board Showing Fire Extinguisher

Fig.18 Sign Board Showing

Fig.19 Sign Board Showing Exit in case of emergency