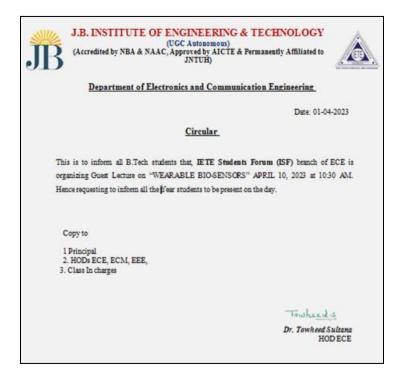

#### **Circular and poster**

#### SUMMARY OF EVENT:

Guest lecture Date: APRIL.10, 2023

Number of participants: 95

| OBJECTIVE               | Awareness in BIO-SENSORS |
|-------------------------|--------------------------|
| CONVENOR                | Mr.Rajkumar D Bhure      |
| <b>RESOURCE PERSONS</b> | Prof.Rajender Kumar      |
| COORDINATOR(S)          | Mr.D Srikanth            |