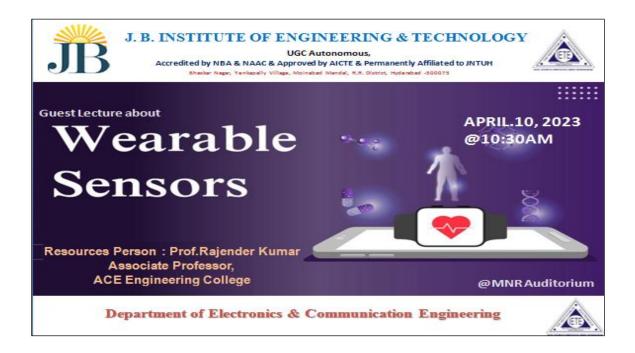

#### **Circular and poster**

#### SUMMARY OF EVENT:

Guest lecture Date: APRIL.10, 2023

Number of participants: 95

| OBJECTIVE               | Awareness in BIO-SENSORS |
|-------------------------|--------------------------|
| CONVENOR                | Mr.Rajkumar D Bhure      |
| <b>RESOURCE PERSONS</b> | Prof.Rajender Kumar      |
| COORDINATOR(S)          | Mr.D Srikanth            |