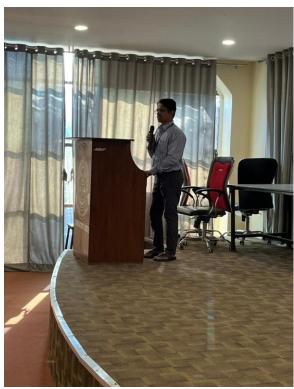

# **Photography Day-3**

**Solving a Problem by the Co-Ordinators** 

**Speech by Event Co-Ordinator** 

**Group Picture of Participants with their Respective Projects** 

**Felicitating the Resource Person** 