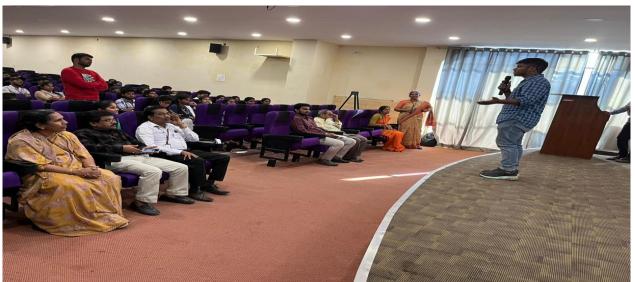

## **Photographs Day-1**

Speech by Niraj Upadhayaya

Speech by Md. Salauddin

Speech by Towheed Sultana

**Group Photo of Faculty Members 1** 

**Group Photo with Co-Ordinators of Arduino Prototyping 1** 