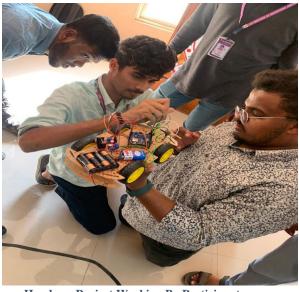

## **Photography Day-2**

Students working and discussing with team

**Project Explaining by Resource Person** 

Clarifying doubts by the Resource Person

**Hands on Project Working By Participants** 