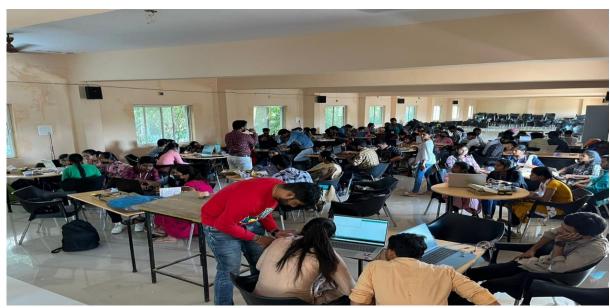

## **Photography Day-2**

Students working and discussing with team

**Project Explaining by Resource Person** 

Clarifying doubts by the Resource Person

**Hands on Project Working By Participants** 