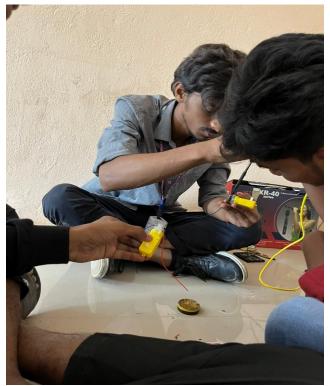

# **Photography Day-3**

**Solving a Problem by the Co-Ordinators** 

**Speech by Event Co-Ordinator** 

**Group Picture of Participants with their Respective Projects** 

**Felicitating the Resource Person** 