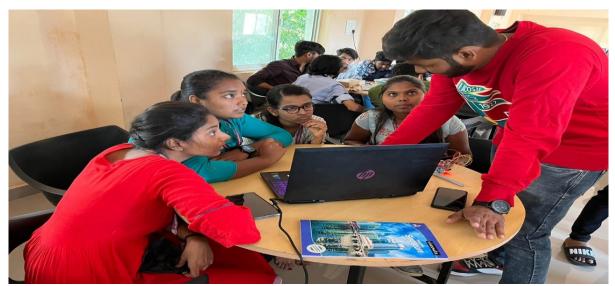

## **Photography Day-2**

Students working and discussing with team

**Project Explaining by Resource Person** 

Clarifying doubts by the Resource Person

**Hands on Project Working By Participants** 