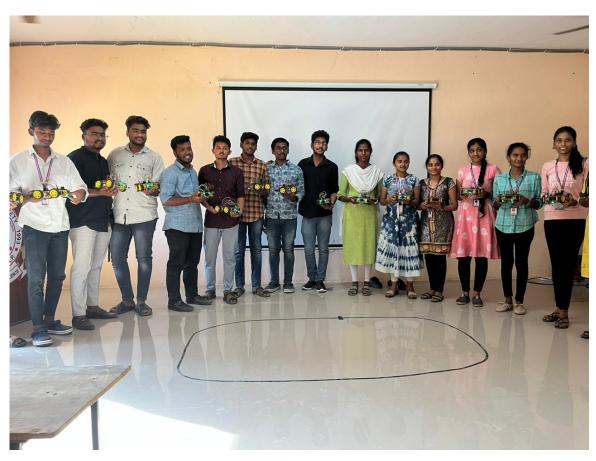

# **Photography Day-3**

**Solving a Problem by the Co-Ordinators** 

**Speech by Event Co-Ordinator** 

**Group Picture of Participants with their Respective Projects** 

**Felicitating the Resource Person** 