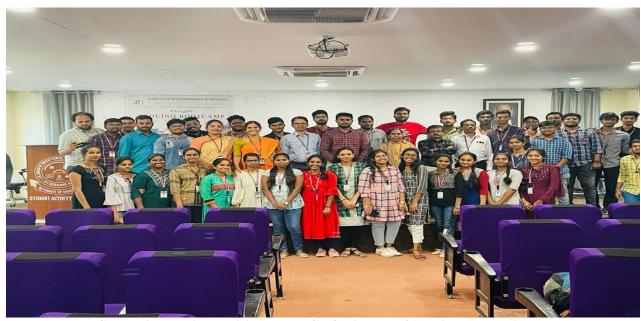

Student Feedback

**Group Picture with Participants and Co-Ordinators of Arduino Prototyping** 