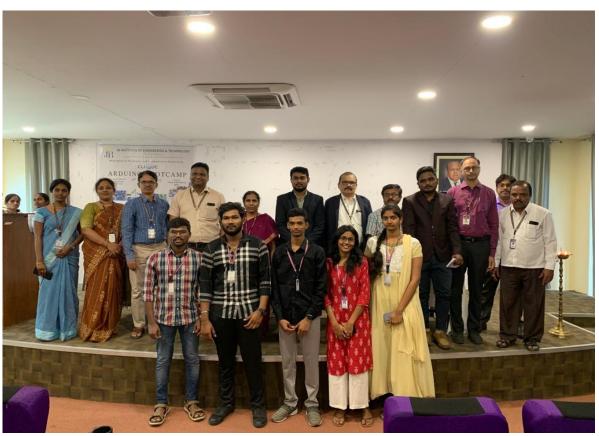

## **Photographs Day-1**

Speech by Niraj Upadhayaya

Speech by Md. Salauddin

Speech by Towheed Sultana

**Group Photo of Faculty Members 1** 

**Group Photo with Co-Ordinators of Arduino Prototyping 1** 