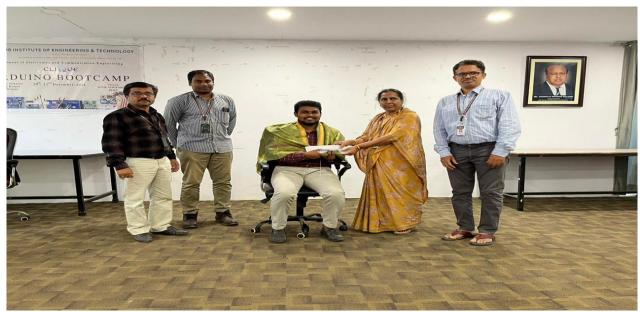

# **Photography Day-3**

**Solving a Problem by the Co-Ordinators** 

**Speech by Event Co-Ordinator** 

**Group Picture of Participants with their Respective Projects** 

**Felicitating the Resource Person** 