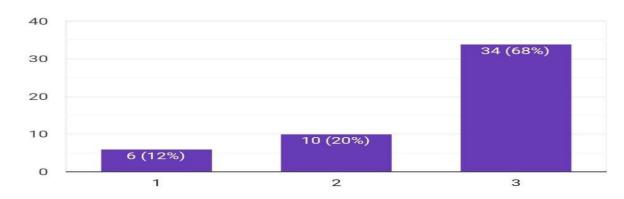

A quiz was conducted in the last session and feedback was collected. The workshop was concluded with vote of thanks.

HOD ECE