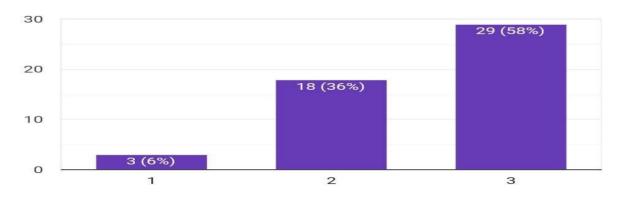

A quiz was conducted in the last session and feedback was collected. The workshop was concluded with vote of thanks.

HOD ECE