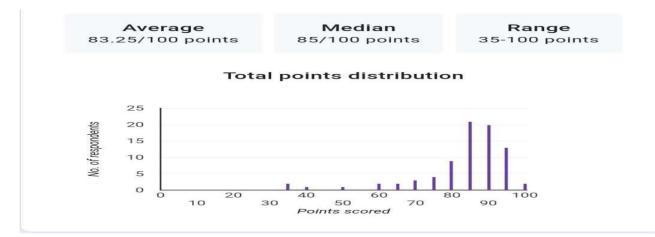

A quiz was conducted in the last session and feedback was collected. The workshop was concluded with vote of thanks.

HOD ECE