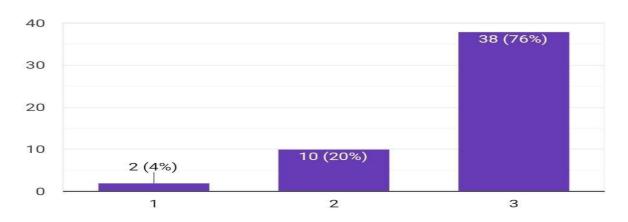

A quiz was conducted in the last session and feedback was collected. The workshop was concluded with vote of thanks.

HOD ECE