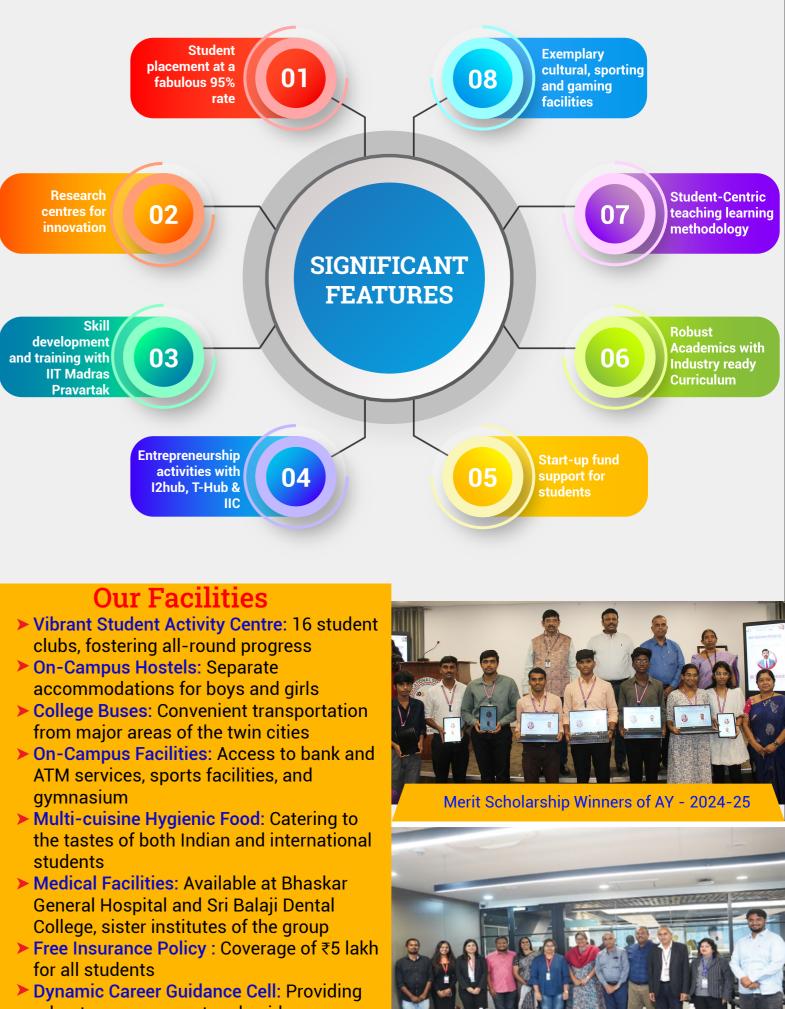

| 30  |
| Mechanical Engineering (MEC)                           | 30  |



Our Visionary

Late Shri Joginpally Bhaskar Rao Garu J.B. Group of Educational Institution

120

### Postgraduate - M.Tech

| Structural Engineering (SE)            | 18 |
|----------------------------------------|----|
| Computer Science and Engineering (CSE) | 12 |
| Electrical Power Systems (EPS)         | 12 |
| CAD/CAM                                | 12 |
| VLSI System Design (VLSISD)            | 12 |

### Master of Business Administration (MBA)

- **Research Programs Ph.D.**
- **Computer Science and Engineering**
- Electronics and Communication Engineering
- Electrical and Electronics Engineering
- Mechanical Engineering



# Admissions to Ph.D. programmes through JNTUH are in progress >>



- robust career support and guidance

Admissions are Open for NRI/FN/OCI & PIO Categories

Students trained by JBIIAI in Collaboration withT-Hub for Innovation & Entrepreneurship