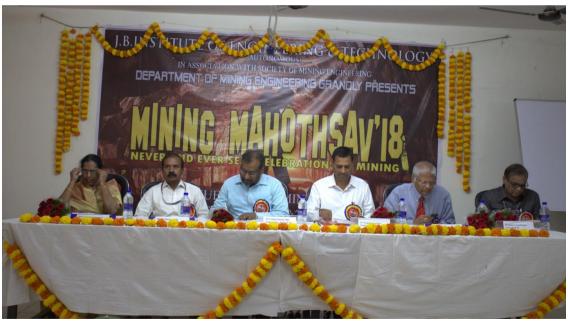

| (NIT, Rourkela)              |
| Lakkarsu Krishna | Asst. Professor           | M.Tech.                      |
|                  |                           | (Bhagwant University)        |

## 3. Department Infrastructure

Following are the photos showing the Department Infrastructure:



Seminar Hall – Equipped with Projector (In charge= I Jayanth)



**Smart Classroom**– **Equipped with Projector (In charge= I Jayanth)** 



Staff Room



**Lab 1: Mine Environment Lab** 



Lab 2: Rock Mechanics Lab



Lab 3: Mining Geology Lab



**Lab 4: Mineral Processing Lab** 



**Department library** 

### 4. Events

The Department of Mining Engineering has conducted many successful technical and cultural events, some of which are shown below:

### **Mining Mahotsav**









## Xtracto 16