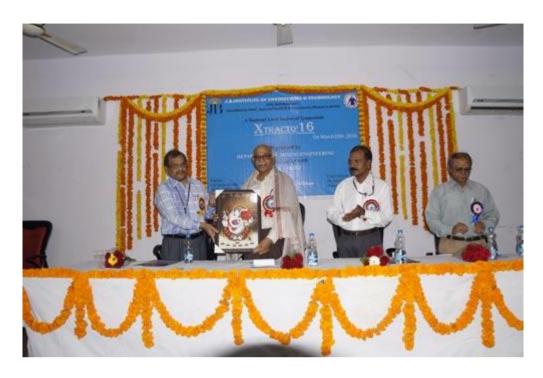

| (NIT, Rourkela)              |
| Lakkarsu Krishna | Asst. Professor           | M.Tech.                      |
|                  |                           | (Bhagwant University)        |

## 3. Department Infrastructure

Following are the photos showing the Department Infrastructure:



Seminar Hall – Equipped with Projector (In charge= I Jayanth)



**Smart Classroom**– **Equipped with Projector (In charge= I Jayanth)** 



Staff Room



**Lab 1: Mine Environment Lab** 



Lab 2: Rock Mechanics Lab



Lab 3: Mining Geology Lab



**Lab 4: Mineral Processing Lab** 



**Department library** 

### 4. Events

The Department of Mining Engineering has conducted many successful technical and cultural events, some of which are shown below:

### **Mining Mahotsav**









## Xtracto 16