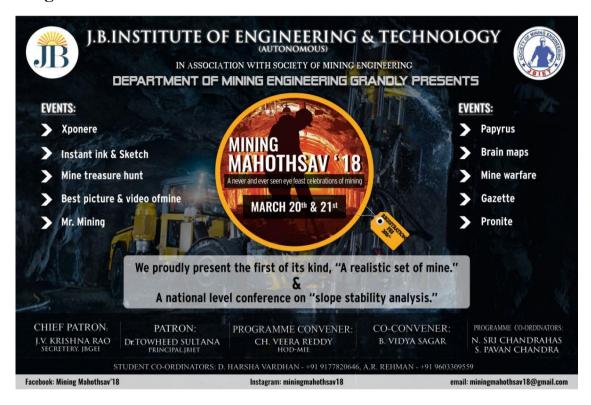

| (NIT, Rourkela)              |
| Lakkarsu Krishna | Asst. Professor           | M.Tech.                      |
|                  |                           | (Bhagwant University)        |

## 3. Department Infrastructure

Following are the photos showing the Department Infrastructure:



Seminar Hall – Equipped with Projector (In charge= I Jayanth)



**Smart Classroom**– **Equipped with Projector (In charge= I Jayanth)** 



Staff Room



**Lab 1: Mine Environment Lab** 



Lab 2: Rock Mechanics Lab



Lab 3: Mining Geology Lab



**Lab 4: Mineral Processing Lab** 



**Department library** 

### 4. Events

The Department of Mining Engineering has conducted many successful technical and cultural events, some of which are shown below:

### **Mining Mahotsav**









## Xtracto 16