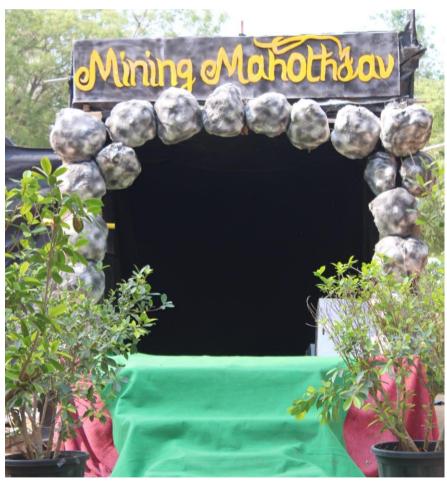

| (NIT, Rourkela)              |
| Lakkarsu Krishna | Asst. Professor           | M.Tech.                      |
|                  |                           | (Bhagwant University)        |

## 3. Department Infrastructure

Following are the photos showing the Department Infrastructure:



Seminar Hall – Equipped with Projector (In charge= I Jayanth)



**Smart Classroom**– **Equipped with Projector (In charge= I Jayanth)** 



Staff Room



**Lab 1: Mine Environment Lab** 



Lab 2: Rock Mechanics Lab



Lab 3: Mining Geology Lab



**Lab 4: Mineral Processing Lab** 



**Department library** 

### 4. Events

The Department of Mining Engineering has conducted many successful technical and cultural events, some of which are shown below:

### **Mining Mahotsav**









## Xtracto 16